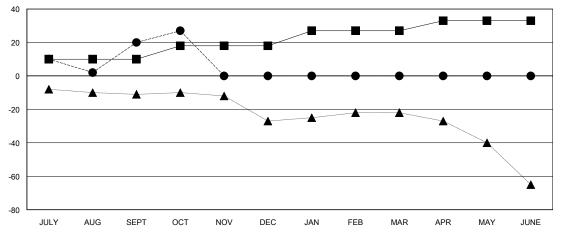

## GOALS AND ACTUAL MEMBERS CUMULATIVE

| _ | MEMBER | GROWTH | NET | GOAL |  |
|---|--------|--------|-----|------|--|
|   |        |        |     |      |  |

Results as of: 10/31/2023

- ● - MEMBER GROWTH ACTUAL

- ▲ - LAST YEAR MEMBERSHIP ACTUAL

| DROPPED CLUBS: 0 |    |
|------------------|----|
| DROPPED MEMBERS  |    |
| DECEASED         | 6  |
| CLUB CANCELLED   | 0  |
| OTHER            | 31 |
| TOTAL            | 37 |